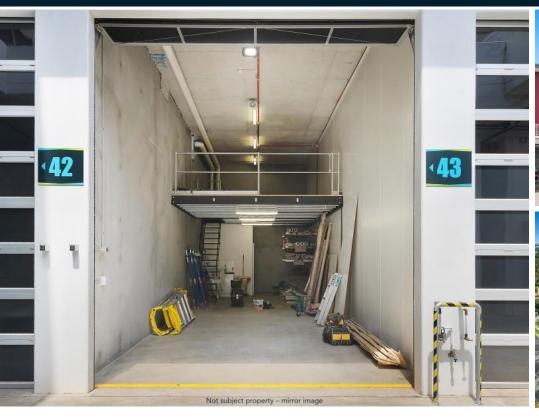

#### Description

- No 3 month bond use cash for 3 months rent instead!
- Need a secure high clearance warehouse with an office/mezzanine?
- A small business requiring office and storage?
- Looking to temporarily relocate?
- Store your tradesman's materials, tools, machines etc.
- Store your special cars, motorbikes or campervan?
- Night time static guard with 38 security cameras

# **FOR LEASE**

Warehouse or Tradesman's Unit Available:

62sqm Unit Warehouse 40sqm Mezzanine 22sqm \$2,200 + GST per month (no outgoings)

88sqm Unit Warehouse 56sqm Mezzanine 32sqm \$3,100 + GST per month (no outgoings)