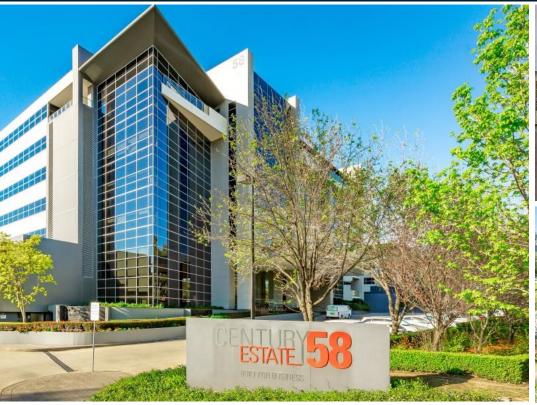

## Whole Floors, 58 Norwest Boulevard, NORWEST 2153

Refurbished A Grade Office. Areas from 500sqm - 4,835sqm

- Refurbished A Grade office
- 4 Star NABERS Energy Rating
- · Walk to Norwest train, bus out front
- Walk to Lakeside restaurants & shops
- Hotels & Virgin Active Gym close by

#### Location

Located in the world class Norwest Business Park with easy access onto the M2 & M7 motorway - be accessible to all of Sydney.

Walk to bus stop and train station. Cafes, Restaurants, Shopping Centre, Gyms & Hotels close by - enjoy the benefits of Norwest.

### Description

Recently refurbished A-Grade office space, with a 4 STARS NABERS Energy Rating. Office from 500sqm up to 4,835sqm (areas tailored to suit).

Large efficient open plan floor plates of 1,866sqm. Car spaces @ 1 Car per 25sqm office. Additional parking available.