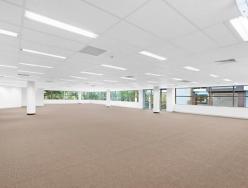

## Description

457sqm office, open plan and fitout assistance available. Lots of glass and loads of natural light. Create your new efficient office. Norwest's best non-strata office building. New end of trip facilities - sure to impress staff (lockers, changeroom, showers & bike storage). Restaurant and café onsite.