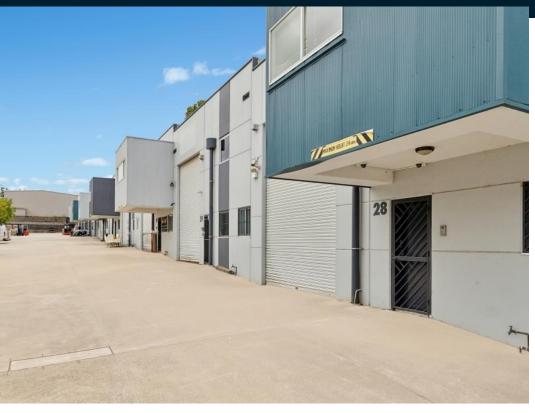

## Unit 28, 280 New Line Road, Dural 2158

Invest or Occupy – Modern warehouse in the heart of Dural!

- Modern 185sqm industrial unit
- 35sqm A/C office & 150sqm warehouse
- Lease ends Aug. 2025 occupy or invest
- Wide driveways with great truck access
- Walk to cafes, pubs, restaurants & golf

## Description

Currently tenanted until mid August 2025. Your choice to keep as a great investment property or occupy the unit. This modern property is sure to impress with 150sqm high-clearance warehouse and 35sqm A/C mezzanine office. Great truck access with wide driveways and easy container drop-off provisions. Easy onsite parking with designated car spaces out the front of your unit. Book an inspection now!