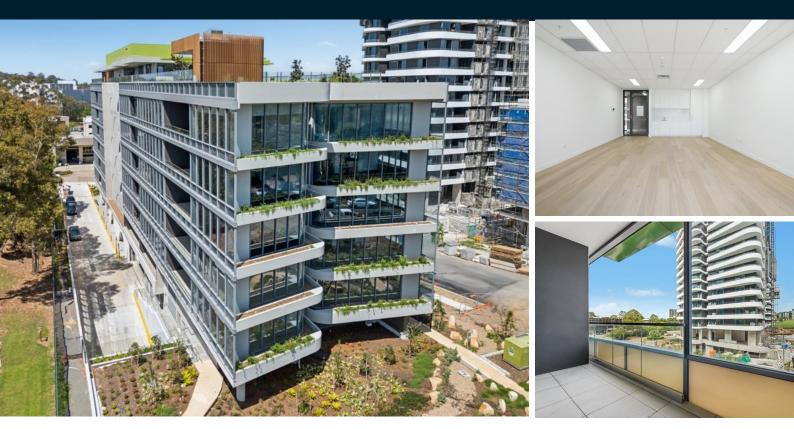

## Suite 208, 7 Maitland Place, NORWEST 2153

New 40sqm office + 7sqm balcony & 2 car spaces

- Brand new 40sqm office + 7sqm balcony
- 2 undercover car spaces
- Common meeting room available
- Walk to restaurants, shops & train

### Location

This brand new development is located on Maitland Place, backing onto Castle Hill golf course. Walking distance to lakeside restaurants, Norwest shopping centre, train station and bus stop. A café will occupy the ground floor and the rooftop has the impressive Ciel Restaurant and Bar (owner of hatted restaurant Quoi Dining by Joshua Mason). One street from Rydges Hotel and Virgin Active Gym.

### Description

This office is modern and open plan with plenty of natural light filtering throughout the office. Exclusive 7sqm balcony for time out/coffee breaks and it also allows fresh air into the office. Common meeting room available for tenant use and several upmarket break-out areas in the building for a more casual meeting. Book an inspection now.