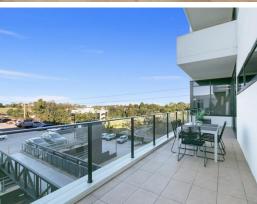

## Suite 201, 2-8 Brookhollow Avenue, NORWEST 2153

Refurbished 108sqm "ATLAS" office, with a huge 29sqm balcony!

- 108sqm refurbished office
- + a huge 29sqm balcony
- Business lounge + meeting rooms
- Virgin Active Gym + café onsite
- Walk to train, bus, shops & restaurants

## Description

Office suite has been fully refurbished, offering an impressive entry lobby and a good sized boardroom. Open plan office which leads out to a large exclusive balcony – great for staff break out area and allows fresh air into the office. Updated modern kitchen area with breakfast bar set up.