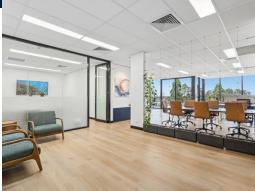

## Description

Office suite has been fully refurbished, offering an impressive entry lobby and a good sized boardroom. Open plan office which leads out to a large exclusive balcony – great for staff break out area and allows fresh air into the office. Updated modern kitchen area with breakfast bar set up.