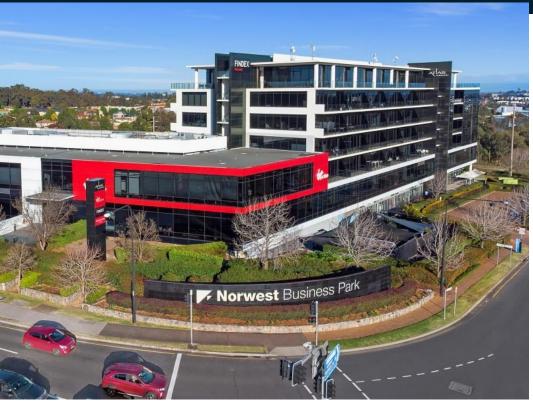

## Suite 201, 2-8 Brookhollow Avenue, NORWEST 2153

Refurbished 108sqm "ATLAS" office, with a huge 29sqm balcony!

- 108sqm refurbished office
- + a huge 29sqm balcony
- Business lounge + meeting rooms
- Virgin Active Gym + café onsite
- Walk to train, bus, shops & restaurants

## Location

Avoid the traffic being at the entry site of Norwest Business Park where the Virgin Active Gym & Coffee Club café/restaurant is located. Across the road from Rydges Hotel and a quick walk to Serviced Apartments, Norwest train station, bus stop, Marketown Shopping Centre and the Lakeside restaurants.