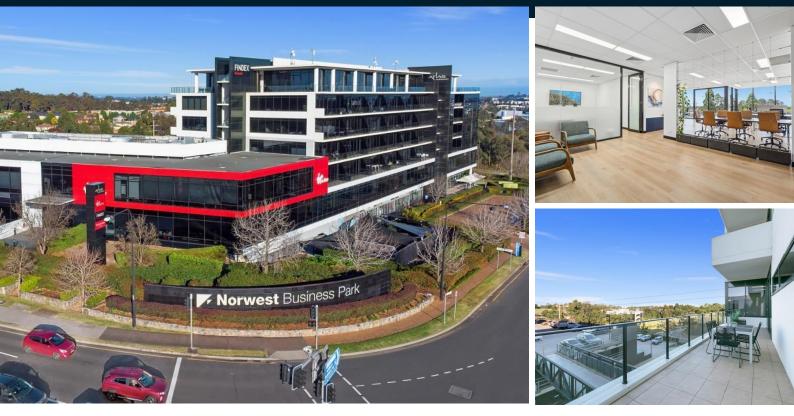

## Suite 201, 2-8 Brookhollow Avenue, NORWEST 2153

Refurbished 108sqm "ATLAS" office, with a huge 29sqm balcony !

- 108sqm refurbished office
- + a huge 29sqm balcony
- Business lounge + meeting rooms
- Virgin Active Gym + café onsite
- Walk to train, bus, shops, restaurants

### Location

Avoid the traffic being at the entry site of Norwest Business Park where the Virgin Active Gym & Coffee Club café/restaurant is located. Across the road from Rydges Hotel and a quick walk to Serviced Apartments, Norwest train station, bus stop, Marketown Shopping Centre and the Lakeside restaurants.

#### Description

Office suite has been fully refurbished, offering an impressive entry lobby and a good sized boardroom. Open plan office which leads out to a large exclusive balcony – great for staff break out area and allows fresh air into the office. Updated modern kitchen area with breakfast bar set up.

Occupy now or a first class investment – "Atlas" is considered one of the best office buildings in Norwest.