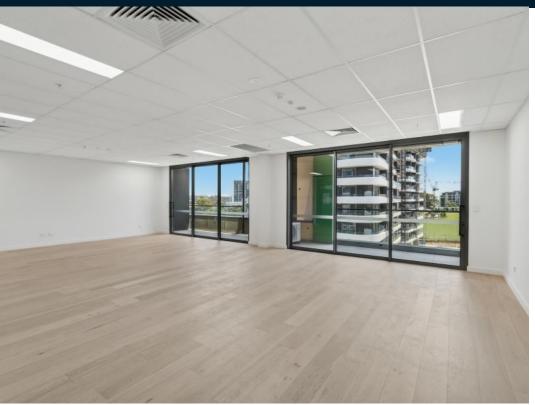

# Suite 508, 7 Maitland Place, NORWEST 2153

New 80sqm office + 2 balconies + 4 car spaces!

- New 80sqm office + 2 balconies
- 4 car spaces (normally only 3)
- Common meeting rooms
- Café + rooftop restaurant/bar onsite

## Description

Brand new 80sqm office suite with 2 exclusive balconies - great for informal meetings/staff breakout areas and also allows for fresh air into the office. Common meeting rooms and executive business lounge areas onsite, for formal and informal meetings. Inspect now!

| Property Type:  | Office                          |
|-----------------|---------------------------------|
| Total Area m²:  | 80                              |
| Rent:           | \$44,800 net + GST              |
| Outgoings pa:   | Payable by tenant               |
| GST             | All prices are exclusive of GST |
| Parking Spaces: | 4                               |