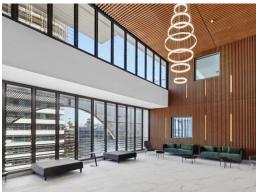

#### Description

This office is modern and open plan with plenty of natural light filtering throughout the office. Exclusive 7sqm balcony for time out/coffee breaks and it also allows fresh air into the office. Common meeting room available for tenant use and several upmarket break-out areas in the building for a more casual meeting. Book an inspection now.