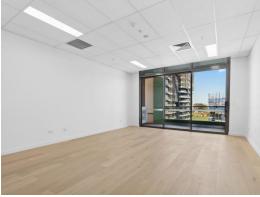

### New 40sqm office + 7sqm balcony & 2 car spaces

- Brand new 40sqm office + 7sqm balcony
- 2 undercover car spaces
- Common meeting room available
- Walk to restaurants, shop & train

#### Description

This office is modern and open plan with plenty of natural light filtering throughout the office. Exclusive 7sqm balcony for time out/coffee breaks and it also allows fresh air into the office. Common meeting room available for tenant use and several upmarket break-out areas in the building for a more casual meeting. Book an inspection now.