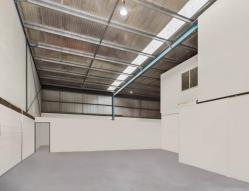

### PRIME VICTORIA AVE LOCATION + MECHANICAL USE \*STCA

- Highly sought after "Victoria Ave"
- 255sqm high clearance warehouse
- 51sqm A/C office (+ bonus 30sqm mezz)
- Potential mechanical usage \*Stca
- \$29,120 + GST Income (for part office)

#### Description

A rare opportunity to secure a 306sqm warehouse in high demand complex along Victoria Avenue, with great truck access and unloading facilities (with potential mechanical usage \*STCA). Part of the office (51sqm) is currently leased returning \$29,120 + GST (Gross) pa. A great source of income, or future expansion space - while the remaining 255sqm high clearance warehouse + bonus 30sqm mezz. office is ready to occupy NOW or can be easily rented as this complex is always in high demand!