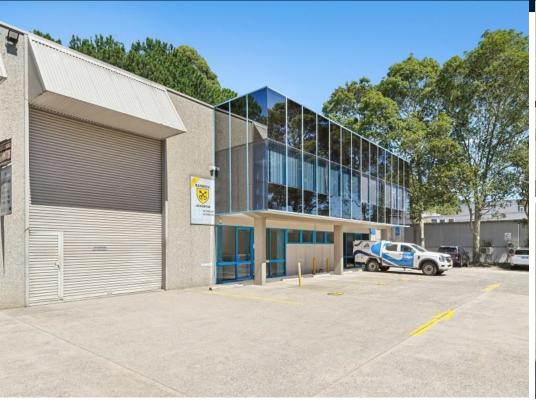

### PRIME VICTORIA AVE LOCATION + MECHANICAL USE \*STCA

- Highly sought after "Victoria Ave"
- 255sqm high clearance warehouse
- 51sqm A/C office (+ bonus 30sqm mezz)
- Potential mechanical usage \*Stca
- \$29,120 + GST Income (for part office)

#### Location

Located in the heart of the Castle Hill Trading Zone. Quick access to Windsor Road, M2 and M7. Short walk to Castle Hill Tavern, gyms, cafes, Bunnings and The Metro Rail Station.

#### Description

A rare opportunity to secure a 306sqm warehouse in high demand complex along Victoria Avenue, with great truck access and unloading facilities (with potential mechanical usage \*STCA). Part of the office (51sqm) is currently leased returning \$29,120 + GST (Gross) pa. A great source of income, or future expansion space - while the remaining 255sqm high clearance warehouse + bonus 30sqm mezz. office is ready to occupy NOW or can be easily rented as this complex is always in high demand!