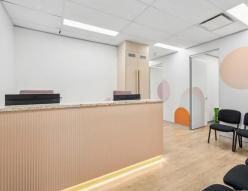

## Description

Situated just off the lift lobby, this office is currently used a medical specialist practice, but it can also be used as a normal office. Reception / waiting area, 4 consultation rooms, staff breakout area & kitchenette (saving you over \$150K + in fitout cost conservatively). Easily converted into office space - use consultant rooms as offices or remove them to provide open plan office. 3 lifts + staircase access to unit.