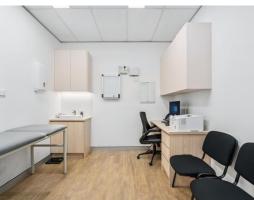

## Description

Situated just off the lift lobby, this office is currently used a medical specialist practice, but it can also be used as a normal office. Reception / waiting area, 4 consultation rooms, staff breakout area & kitchenette (saving you over \$150K + in fitout cost conservatively). Easily converted into office space - use consultant rooms as offices or remove them to provide open plan office. 3 lifts + staircase access to unit.