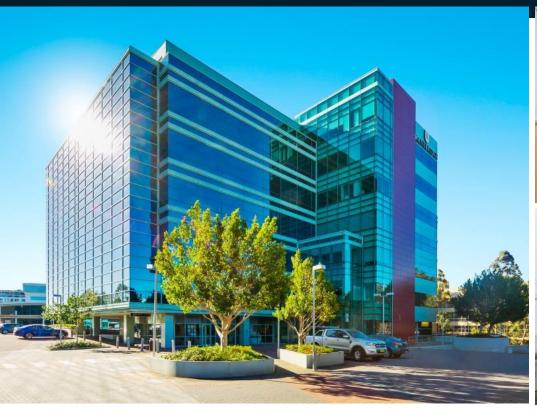

## Suite 201, 12 Century Circuit, NORWEST 2153

80sqm fitted medical / office - Best location in Norwest

- 80sqm fitted medical (or office)
- Best location in Norwest
- Restaurants, shops & train next door
- 3 undercover secure car spaces
- Occupy or investment

#### Location

Lakeside Restaurants + café onsite and next door to the Norwest Shopping Centre and "Esplanade" waterfront restaurants. Norwest train station and bus stop out the front.

Walk to Virgin Active Gym, Rydges Hotel, Serviced Apartments and Mullane's Hotel (Includes upmarket Sarino's restaurant & bar).