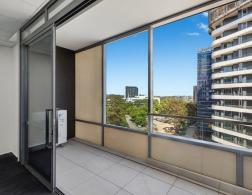

### New 40sqm office + 7sqm balcony & 2 car spaces

- Brand new 40sqm office + 7sqm balcony
- 2 undercover car spaces
- Common meeting room available
- Walk to restaurants, shops & train

#### Description

This office is modern and open plan with plenty of natural light filtering throughout the office. Exclusive 7sqm balcony for time out/coffee breaks and it also allows fresh air into the office. Common meeting room available for tenant use and several upmarket break-out areas in the building for a more casual meeting. Book an inspection now.