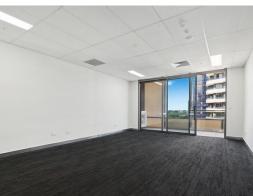

### New 40sqm office + 7sqm balcony & 2 car spaces

- Brand new 40sqm office + 7sqm balcony
- 2 undercover car spaces
- Common meeting room available
- Walk to restaurants, shops & train

#### Description

This office is modern and open plan with plenty of natural light filtering throughout the office. Exclusive 7sqm balcony for time out/coffee breaks and it also allows fresh air into the office. Common meeting room available for tenant use and several upmarket break-out areas in the building for a more casual meeting. Book an inspection now.