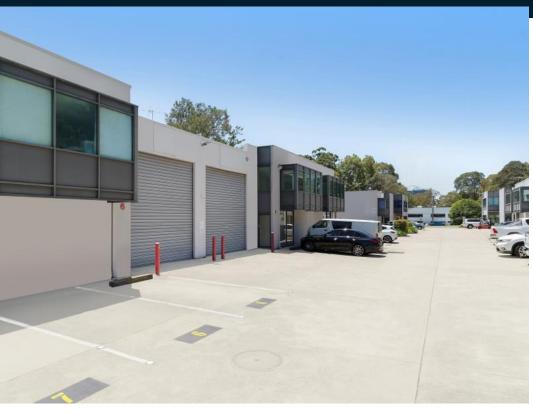

## PRIME LOCATION - CASTLE HILL TRADING ZONE

- No outgoings + No GST
- Positioned on the main strip Vic Ave
- Great truck access + 7 metre clearance
- Direct access to Victoria Ave, M2 & M7
- Short walk to train, gym, cafes & Tavern

#### Location

Located in the heart of the Castle Hill Trading Zone. Quick access to Windsor Road, M2 and M7. Short walk to Castle Hill Tavern, gyms, cafes, Bunnings and the Metro Rail Station.

### Description

Great opportunity to be positioned in a high demand industrial complex along Victoria Avenue. 147sqm in total, with 113sqm high clearance - clear span warehousing, and 34sqm A/C office with timber floors, opening windows and plenty of natural light. Great truck access and unloading facilities. This price includes all outgoings (no future surprises) and also no GST to pay. A very competitive rent, in a very popular complex!