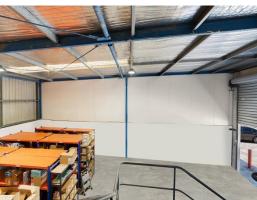

### Description

Great opportunity to be positioned in a high demand industrial complex along Victoria Avenue. 147sqm in total, with 113sqm high clearance - clear span warehousing, and 34sqm A/C office with timber floors, opening windows and plenty of natural light. Great truck access and unloading facilities. This price includes all outgoings (no future surprises) and also no GST to pay. A very competitive rent, in a very popular complex!