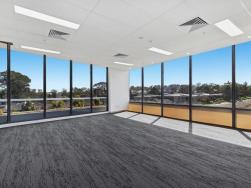

### Description

An impressive corner suite offering two walls of glass to enjoy loads of natural light. A huge exclusive undercover 27sqm balcony for staff breakout area or informal meetings. Next door to the suite is a common meeting room and there are several upmarket break-out areas in the building.