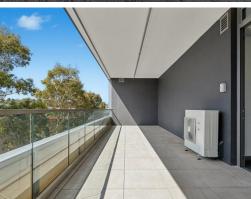

### Description

An impressive corner suite offering two walls of glass to enjoy loads of natural light. A huge exclusive undercover 27sqm balcony for staff breakout area or informal meetings. Next door to the suite is a common meeting room and there are several upmarket break-out areas in the building.