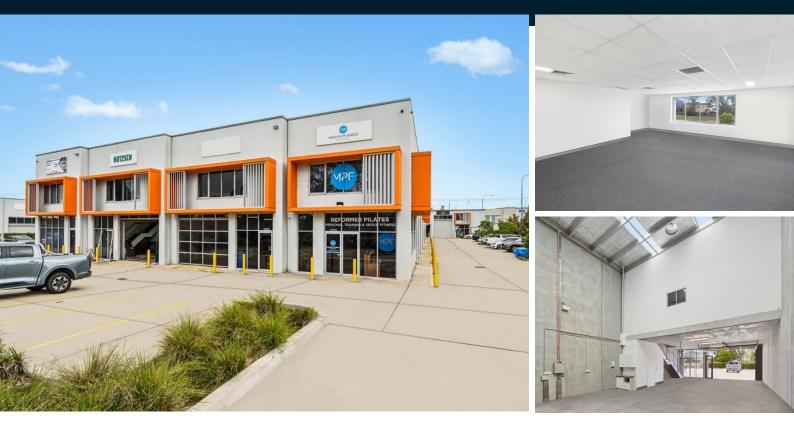

### Street Facing Warehouse / Showroom With Large Signage Panel

- Street Facing Warehouse With Signage
- 216sqm (76sqm office + 140sqm warehouse)
- 6 Parking spaces at your door + visitors
- Anytime Fitness & café next door
- Minutes to Windsor Rd, M2 & M7

#### Location

Street facing unit with prominent signage exposure, to passing traffic on Withers Road. 50 metres to Anytime Fitness, Concept Coffee + new pizza shop. Minutes to Bunnings, The Australian Brewery, Rouse Hill Village & Major Shopping Centre with lots of fast food options, gyms and The Fiddler pub. 5 minutes to Windsor Road.

#### Description

Prime Withers Road exposure, with large signage panel included. 6 designated car spots out front plus visitor parking. 140sqm high clearance warehouse with a motorised glass roller door. This space would also make an ideal showroom. 76sqm mezzanine office (air-conditioned) with operable windows allowing plenty of fresh air and natural light. This is a rare opportunity - book an inspection now !