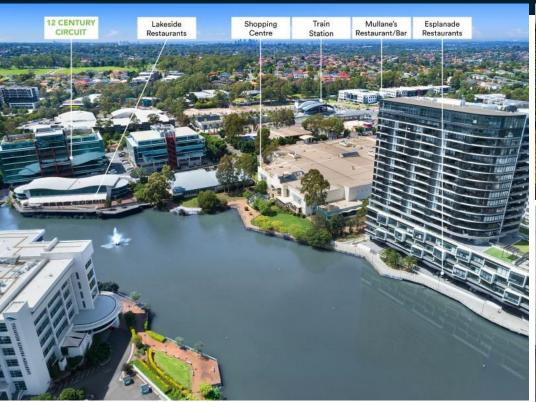

#### Location

Lakeside Restaurants + café onsite and next door to the Norwest Shopping Centre and "Esplanade" waterfront restaurants. Norwest train station and bus stop out the front.

Walk to Virgin Active Gym, Rydges Hotel, Serviced Apartments and Mullane's Hotel (Includes upmarket Sarino's restaurant & bar).