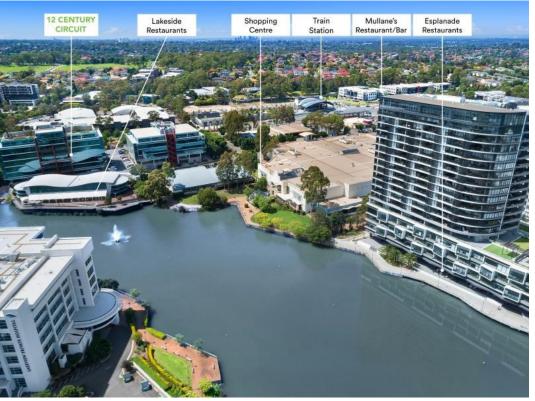

## Location

Lakeside Restaurants + café onsite and next door to the Norwest Shopping Centre and "Esplanade" waterfront restaurants. Norwest train station and bus stop out the front.

Walk to Virgin Active Gym, Rydges Hotel, Serviced Apartments and Mullane's Hotel (Includes upmarket Sarino's restaurant & bar).