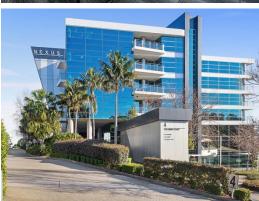

## Suite 417, 4 Columbia Court, NORWEST 2153

Impressive 55sqm "NEXUS" office with fitout + balcony & elevated views

- "NEXUS" One of the best buildings
- 1 floor from top great outlook
- 55sqm with fitout + balcony
- Business lounge, café and meeting rooms
- Opposite Rydges Hotel -avoid the traffic

### Location

Avoid the traffic being at the entry of Norwest Business Park, opposite Rydges Hotel & only 100m to the Virgin Active Gym. Walk to Serviced Apartments, Norwest train station, bus stop, Marketown Shopping Centre, Lakeside restaurants & Mullane's upmarket bar & restaurant.

### Description

Norwest's premier office building "NEXUS" with hotel style entry lobby, business lounge, café and training/meeting rooms. 55sqm office with an impressive fitout offering 2 offices (or 1 office and 1 meeting room) + open plan space. Located one floor from the top, this office has elevated views + loads of natural light. Bonus balcony for time-out and allows fresh air into the office.