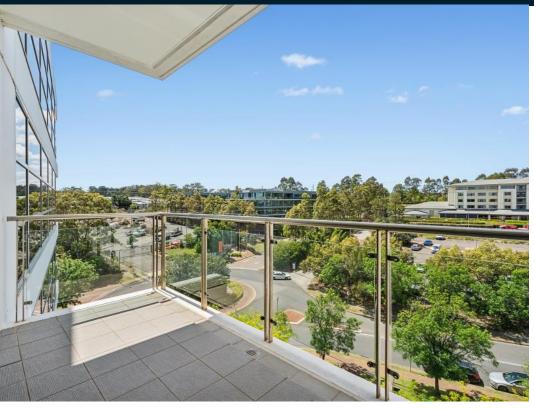

## Suite 417, 4 Columbia Court, NORWEST 2153

Impressive 55sqm "NEXUS" office with fitout + balcony & elevated views

- "NEXUS" One of the best buildings
- 1 floor from top great outlook
- 55sqm with fitout + balcony
- Business lounge, café and meeting rooms
- Opposite Rydges Hotel -avoid the traffic

### Description

Norwest's premier office building "NEXUS" with hotel style entry lobby, business lounge, café and training/meeting rooms. 55sqm office with an impressive fitout offering 2 offices (or 1 office and 1 meeting room) + open plan space. Located one floor from the top, this office has elevated views + loads of natural light. Bonus balcony for time-out and allows fresh air into the office.