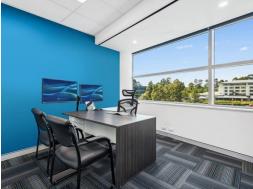

### Description

Norwest's premier office building "NEXUS" with hotel style entry lobby, business lounge, café and training/meeting rooms. 55sqm office with an impressive fitout offering 2 offices (or 1 office and 1 meeting room) + open plan space. Located one floor from the top, this office has elevated views + loads of natural light. Bonus balcony for time-out and allows fresh air into the office.