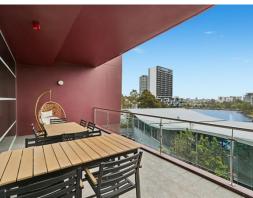

### 112sqm Water Facing Modern Office + Exclusive 28sqm Balcony

- Waterfront facing modern office
- 112sqm + huge 28sqm balcony
- Modern upmarket office fitout
- Train and bus stop at your door
- Shops & lakeside restaurants onsite

### Description

Rare to come to market, this exceptional waterfront office suite offers water views plus a huge exclusive balcony.

This office boasts modern carpet tiles and an upmarket fitout - certain to impress your staff and clients. 4 glass offices (or 3 offices & a meeting room), modern kitchen and open plan area for workstations.