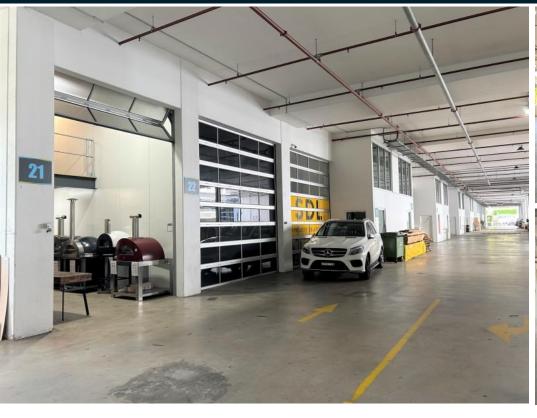

## Unit 21, 14 Loyalty Road, NORTH ROCKS 2151

### Description

Always in high demand, this 4 year old warehouse is the best development in North Rocks (no competition). 27sqm warehouse and 15.5sqm mezzanine (often used as office space). Perfect for use as a workshop, tradesman's unit, storage or man cave. 3 phase power and NBN internet.