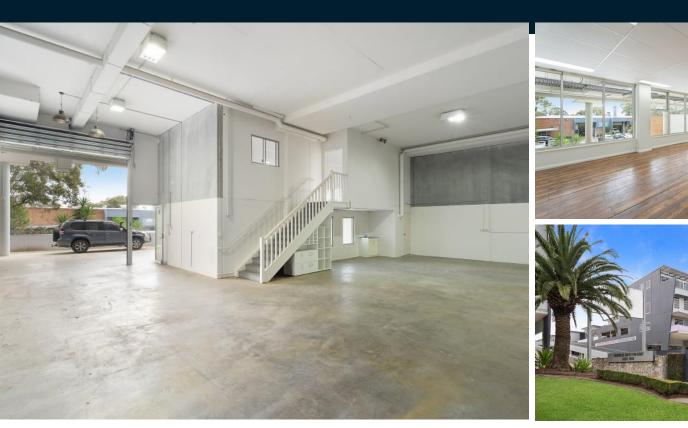

# Unit 18, 7 Hoyle Avenue, CASTLE HILL 2154 210sqm - MODERN HIGH CLEARANCE WARHOUSE + U/C LOADING

- Impressive industrial development
- 65sqm office operable windows + A/C
- 145sqm high clearance warehouse
- Undercover loading and parking
- Direct access to Victoria Ave, M2 & M7

## Description

Well presented 210sqm high-clearance + clear-span warehouse with motorised glass panel roller door. Freshly painted & airconditioned mezzanine office, with operable windows to let fresh air into the office. Warehouse has a concrete roof which offers moderate temperatures all year round.

Staff and visitors will benefit from the abundance of undercover onsite parking, plus street parking out front. Easy truck access onsite and only a few streets from the M2 & M7 motorway.