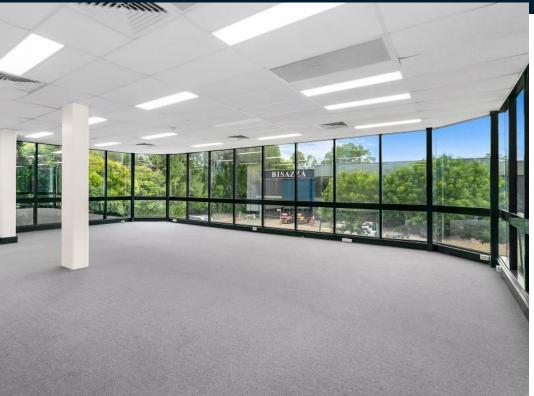

### Premier Location - Competitive Rent In Seven Hills

- 636sqm (6.5m high) warehouse
- 112sqm A/C office leafy outlook
- 9 car spaces (3 undercover)
- Minutes to M2 & M7 motorway
- Available January 2025

Large 6.5 metre high roller door + high clearance clear-span warehouse. Air-conditioned open plan office, leafy outlook and loads of light. Disabled amenities and showers.

| Property Type:              | Industrial                      |
|-----------------------------|---------------------------------|
| Office m <sup>2</sup> :     | 112                             |
| Warehouse m <sup>2</sup> :  | 636                             |
| Total Area m <sup>2</sup> : | 748                             |
| Rent:                       | \$113,327                       |
| Outgoings pa:               | Payable by tenant               |
| GST                         | All prices are exclusive of GST |
| Parking Spaces:             | 9                               |
|                             |                                 |