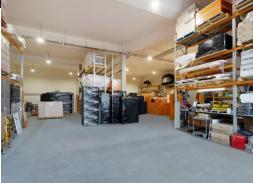

### Premier Location - Competitive Rent In Seven Hills

- 636sqm (6.5m high) warehouse
- 112sqm A/C office leafy outlook
- 9 car spaces (3 undercover)
- Minutes to M2 & M7 motorway
- Available January 2025

#### Description

This industrial unit has it all. Located at the back of a peaceful, well maintained private estate, with onsite Plus Fitness gym. Wide driveways for easy truck access. Concrete ceilings throughout, to keep a comfortable temperature all year round in the warehouse.