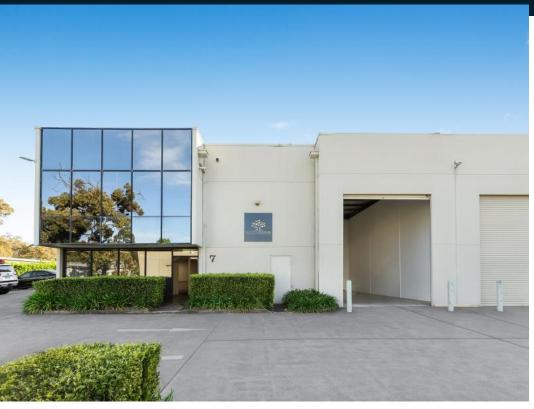

## Unit 7, 9 Hudson Ave, CASTLE HILL 2154

Cheap Rental (264m2) - Immaculate Corner Office/Warehouse + Opposite Bunnings

- Great development + opposite Bunnings
- Freshly painted & new carpets
- 48sqm A/C office
- 216sqm Warehouse (incl. Part A/C office)
- Direct access to Victoria Ave, M2 & M7

### Description

Immaculately presented, corner office/warehouse in a very popular complex, with 7 allocated car spaces at your door and great truck access. 216sqm on the ground floor, comprising of high clearance warehousing and part A/C showroom / tech / office space. A further 48sqm A/C mezzanine office fitted with 2 (glass partitioned) offices and sitting area. Plenty of additional street parking, and convenience of being opposite Bunnings warehouse & easy walk to Castle Hill Tavern.