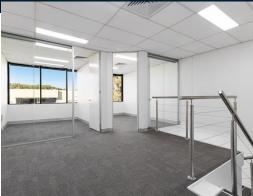

### Description

Immaculately presented, corner office/warehouse in a very popular complex, with 7 allocated car spaces at your door and great truck access. 216sqm on the ground floor, comprising of high clearance warehousing and part A/C showroom / tech / office space. A further 48sqm A/C mezzanine office fitted with 2 (glass partitioned) offices and sitting area. Plenty of additional street parking, and convenience of being opposite Bunnings warehouse & easy walk to Castle Hill Tavern.