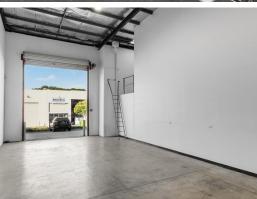

### Description

Immaculately presented, corner office/warehouse in a very popular complex, with 7 allocated car spaces at your door and great truck access. 216sqm on the ground floor, comprising of high clearance warehousing and part A/C showroom / tech / office space. A further 48sqm A/C mezzanine office fitted with 2 (glass partitioned) offices and sitting area. Plenty of additional street parking, and convenience of being opposite Bunnings warehouse & easy walk to Castle Hill Tavern.