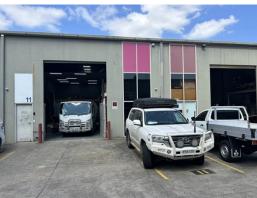

### Description

Providing a flexible layout with a massive 170sqm A/C bonus mezzanine and 195sqm warehouse (part high clearance with racking) together with mid clearance technical / storage space and 3 phase power. The complex offers great truck access + container drop off/loading. Staff and visitors will benefit from allocated onsite parking plus additional street parking out front & convenience being located opposite Bunnings Warehouse & easy walk to Castle Hill Tavern.