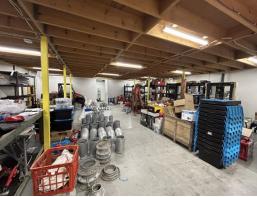

### Description

Providing a flexible layout with a massive 170sqm A/C bonus mezzanine and 195sqm warehouse (part high clearance with racking) together with mid clearance technical / storage space and 3 phase power. The complex offers great truck access + container drop off/loading. Staff and visitors will benefit from allocated onsite parking plus additional street parking out front & convenience being located opposite Bunnings Warehouse & easy walk to Castle Hill Tavern.