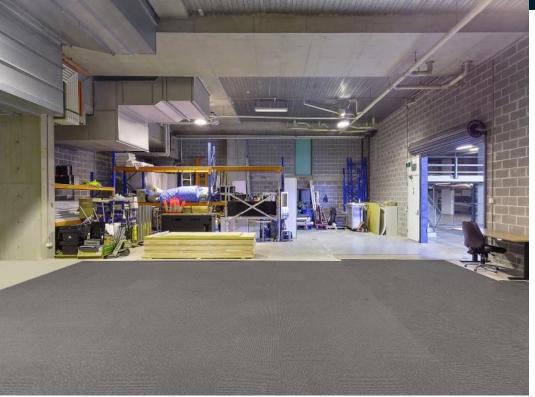

## Units S1 & S2, 2-8 Brookhollow Ave, NORWEST 2153

RARE 205sqm high-clearance storage in the Norwest "ATLAS/Virgin Gym" building.

- 205sqm high clearance storage
- Efficient space no office component
- 24/7 access undercover loading
- Business, tradesman or personal use
- Avoid traffic-entrance off Norwest Blvd.

## Description

This high clearance storage unit is very rare to come up for sale. Undercover unloading area, with truck turning bay out the front of the entrance. Perfect for storage for your business or trade and convenient being streets from M2/M7 motorway. Also, great to store your cars, motorcycles, caravan, boat etc. - free up your personal space at home. No wasteful office component, just pure storage with power and internet. Office space, gym and café onsite and plenty of parking