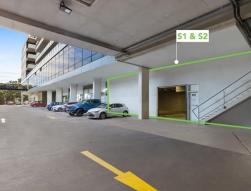

## Units S1 & S2, 2-8 Brookhollow Ave, NORWEST 2153

RARE 205sqm high-clearance storage in the Norwest "ATLAS/Virgin Gym" building.

- 205sqm high clearance storage
- Efficient space no office component
- 24/7 access undercover loading
- Business, tradesman or personal use
- Avoid traffic-entrance off Norwest Blvd.

## Location

Avoid the traffic being at the entry site of Norwest Business Park where the Virgin Active Gym & Coffee Club café/restaurant is located. Across the road from Rydges Hotel and a quick walk to Serviced Apartments, Norwest train station, bus stop, Marketown Shopping Centre and the Lakeside restaurants.