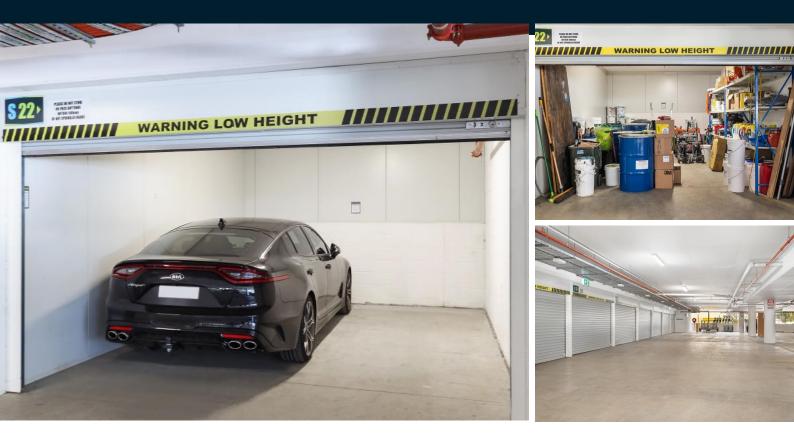

# **S28, 14 Loyalty Road, NORTH ROCKS 2151** STOREROOM - OCCUPY OR GREAT RENTAL EARNER + BEST DEVELOPMENT !

- Vacant or great rental earner !
- 23sqm (secure basement)
- Store tradesman materials, tools etc
- Store special cars, motorbikes etc
- 5 years old + 38 HD Cameras

#### Description

Are you a tradie looking for cheap storage or man cave? Free up space or empty out the garage? Store your prized possessions in a highly secure compound !

This 23sqm storage unit is your solution, located in the secure basement carpark surrounded with high tech security cameras – lighting and power available.