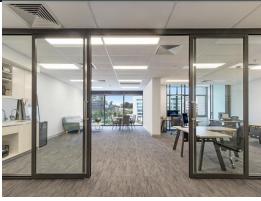

### Description

The ultimate top floor waterfront office, that sets an environment for lifestyle and work. Clients and staff will be blown away by your office, with water views from the floor to ceiling glass wall. Pool access for tenants. Office comprises of a large boardroom or use it as a large office to house a couple of directors or a team, plus open plan office which leads to a winter garden BBQ area with operable windows to allow fresh air into the office. Common free meeting rooms are also available on every office floor.