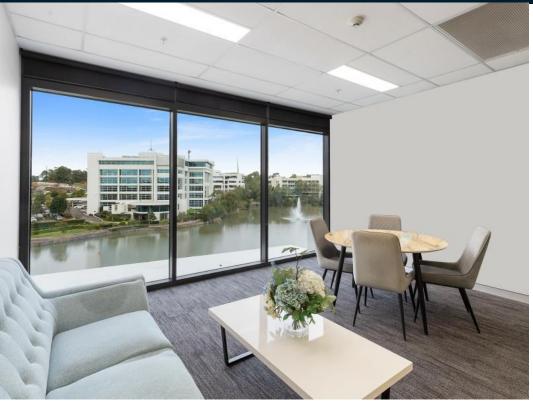

## Suite 409, 11-13 Solent Circuit, NORWEST 2153

"ESPLANADE" Top Floor, Waterfront 98sqm Office + Enclosed Balcony.

- Water views best in Norwest
- 98sqm waterfront office suite
- BBQ area with louvered windows
- Waterfront restaurants & cafes below
- Walk to train station & shopping centre

### Description

The ultimate top floor waterfront office, that sets an environment for lifestyle and work. Clients and staff will be blown away by your office, with water views from the floor to ceiling glass wall. Pool access for tenants. Office comprises of a large boardroom or use it as a large office to house a couple of directors or a team, plus open plan office which leads to a winter garden BBQ area with operable windows to allow fresh air into the office. Common free meeting rooms are also available on every office floor.