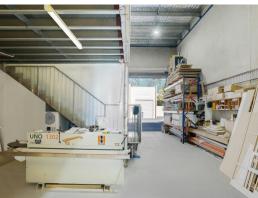

### Description

Currently tenanted until February 2025 – this modern property is sure to impress. 127sqm modern high clearance warehouse. Level 1 – 41sqm light filled A/C office, with floor to ceiling glass (+ bonus 30sqm high quality A/C office). Great truck access, container drop off provisions and plenty of onsite parking.