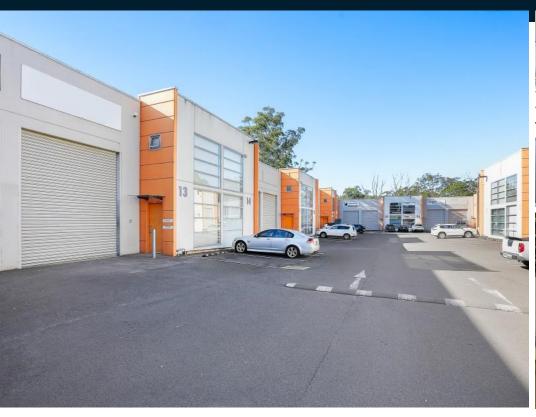

### Invest or Occupy – Modern Warehouse In The Heart of Dural!

- Modern 168sqm (+ bonus 30m2 mezz office)
- 41sqm A/C office (+ bonus 30m2)
- 127sqm high clearance warehouse
- Wide driveways with great truck access
- Walk to cafes/restaurants/golf range

#### Location

Located in the heart of the Dural Business Park. Be surrounded by long standing, blue chip tenancies such as Repco, Autobarn and Petstock. Bunnings next door, plus cafes, restaurants and a golf driving range, all within walking distance. Close proximity to Castle Hill, Pennant Hills Road, Old Windsor Road and M2/M7.

### Description

Currently tenanted until February 2025 – this modern property is sure to impress. 127sqm modern high clearance warehouse. Level 1 – 41sqm light filled A/C office, with floor to ceiling glass (+ bonus 30sqm high quality A/C office). Great truck access, container drop off provisions and plenty of onsite parking.