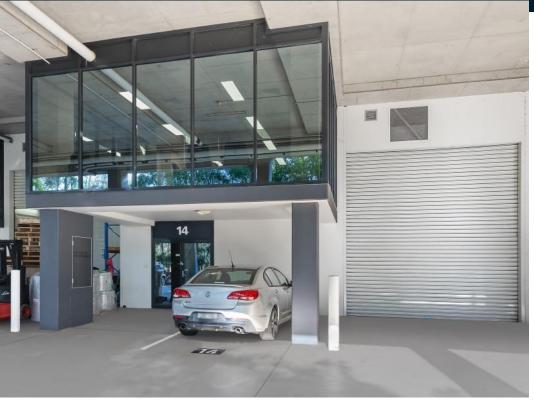

## Unit 14, 7 Inglewood Place, NORWEST 2153

284sqm Office/Warehouse Norwest Business Park. U/C Loading + New Carpet/Paint.

- Walk to shops, restaurants & train
- Easy access to M2 and M7
- All undercover loading
- Plenty of visitor & street parking
- High clearance warehouse

## Description

Rarely available industrial unit in the prestigious Norwest Business Park, offering staff & clients all the amenities you desire. Recently refurbished with fresh paint and brand new modern carpet tiles throughout. The ground floor entrance offers an impressive showroom/product pick up or boardroom. Leading upstairs to an 84sqm A/C office with floor to ceiling glass boardroom/director's office to maximise an abundance of natural light. 200sqm high clearance warehouse with concrete roof which offers moderate temperatures all year round, under-cover loading & parking + allocated secure basement parking.