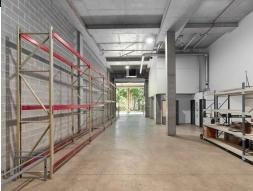

## Description

Rarely available industrial unit in the prestigious Norwest Business Park, offering staff & clients all the amenities you desire. Recently refurbished with fresh paint and brand new modern carpet tiles throughout. The ground floor entrance offers an impressive showroom/product pick up or boardroom. Leading upstairs to an 84sqm A/C office with floor to ceiling glass boardroom/director's office to maximise an abundance of natural light. 200sqm high clearance warehouse with concrete roof which offers moderate temperatures all year round, under-cover loading & parking + allocated secure basement parking.