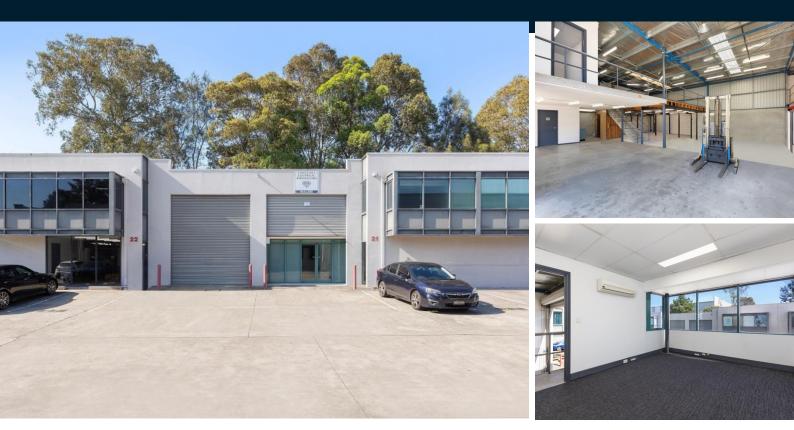

### Victoria Avenue Location - 238sqm Warehouse (Bonus 65sqm Storage mezz.)

- Highly sought after Victoria Ave
- 173sqm high clearance warehouse
- 65sqm A/C office (+ Bonus 65sqm mezz)
- Great truck access + container drop off
- Fantastic café onsite

#### Description

173sqm modern high clearance warehouse (with bonus 65sqm mezzanine storage space). Level 1 - 65sqm freshly painted and carpeted A/C office. Wide driveways, parking at your front door and temporary container drop off provisions. Prominent Victoria Ave exposure, with pylon signage at the front of the estate to maximise your exposure.

| Property Type:              | Industrial                      |
|-----------------------------|---------------------------------|
| Office m <sup>2</sup> :     | 65                              |
| Warehouse m <sup>2</sup> :  | 173                             |
| Total Area m <sup>2</sup> : | 238                             |
| Rent:                       | \$59,500 + O/G + GST            |
| Outgoings pa:               | Payable by tenant               |
| GST                         | All prices are exclusive of GST |
| Parking Spaces:             | 4                               |
|                             |                                 |