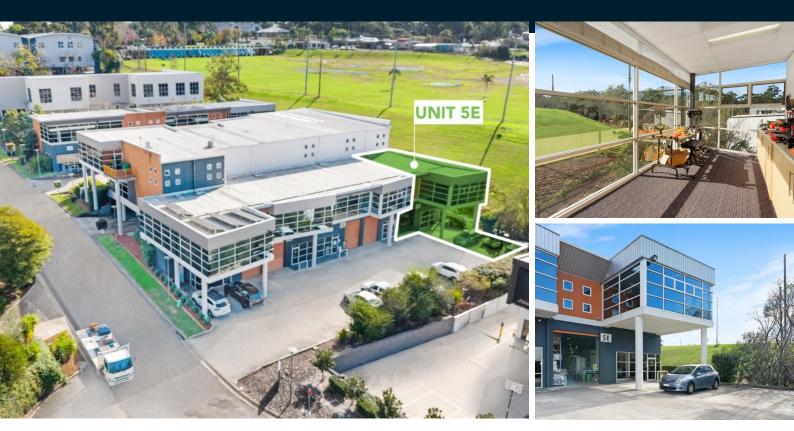

## Unit 5E, 256 New Line Road, DURAL 2158

### Invest or Occupy – Great industrial unit, adjacent to golf range in the centre of Dural

- Modern 336sqm unit with bushland outlook
- 133sqm A/C office full height windows
- 203sqm warehouse concrete roof
- 20ft container access & 7 car spaces
- Walk to cafes, restaurants, gym & golf

#### Description

Modern 336sqm industrial unit. 203sqm of warehouse, located at the end of the complex, offering great truck accessibility and ability for 20ft container drop off. 133sqm of air-conditioned mezzanine office, with 3 walls of full height windows = loads of natural light. Reception/waiting area, 3 offices (or use 1 as a meeting room) plus open plan workstation area - save tens of thousands \$\$ in fit out cost. Bathrooms are on both levels. If you want a great unit, this will not disappoint you!