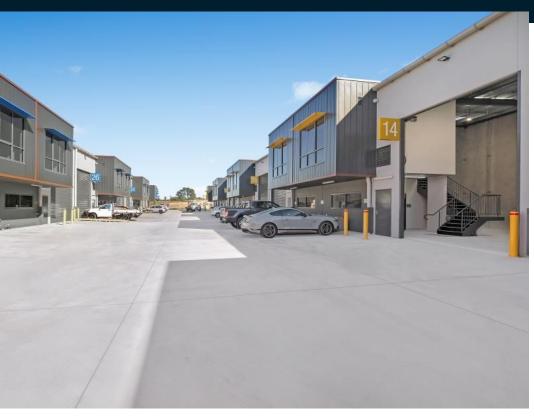

# Unit 14, 275 Annangrove Road, ROUSE HILL 2155

Brand New 161sqm Unit - Great access + high clearance warehouse - Occupy Now!

- Brand new development!
- Ready to occupy NOW!
- 38sqm air-conditioned office
- 123sqm high clearance warehouse
- Close to Rouse Hill shops + Bunnings

#### Location

Situated directly off Annangrove Road (with easy access just off Limestone Road - a quiet private road). Large, wide driveways and multiple entrance/exits in this development make it easy for truck access and deliveries.

## Description

The latest & greatest development in Rouse Hill. 38sqm light filled A/C office + 123sqm warehouse, with kitchen plus bathroom with a shower. Large motorised roller door offering 7.5metre high-clearance clear-span warehouse - excellent cubic capacity storage. Wide driveways & 2 entry/exit points - excellent access & stress free for your deliveries.