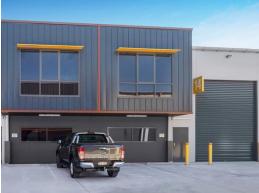

# Unit 14, 275 Annangrove Road, ROUSE HILL 2155

Brand New 161sqm Unit - Great access + high clearance warehouse - Occupy Now!

- Brand new development!
- Ready to occupy NOW!
- 38sqm air-conditioned office
- 123sqm high clearance warehouse
- Close to Rouse Hill shops + Bunnings

## Description

The latest & greatest development in Rouse Hill. 38sqm light filled A/C office + 123sqm warehouse, with kitchen plus bathroom with a shower. Large motorised roller door offering 7.5metre high-clearance clear-span warehouse - excellent cubic capacity storage. Wide driveways & 2 entry/exit points - excellent access & stress free for your deliveries.