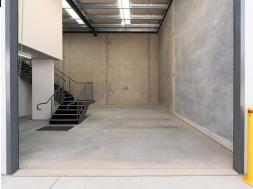

## Description

The latest & greatest development in Rouse Hill. 38sqm light filled A/C office + 123sqm warehouse, with kitchen plus bathroom with a shower. Large motorised roller door offering 7.5metre high-clearance clear-span warehouse - excellent cubic capacity storage. Wide driveways & 2 entry/exit points - excellent access & stress free for your deliveries.