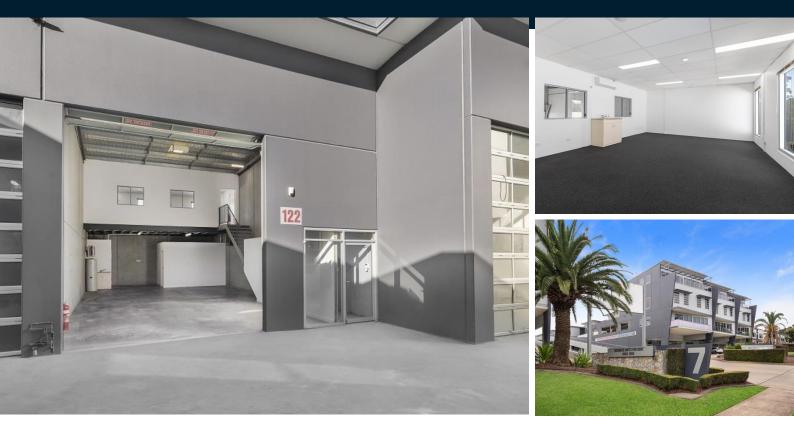

## Unit 122, 7 Hoyle Avenue, CASTLE HILL 2154 162sqm UNIT IN MODERN COMPLEX WITH LOADS OF ONSITE & STREET PARKING

- One of the best complexes in Castle Hill
- 116sqm high clearance warehouse
- 46sqm A/C office & operable windows
- Plenty of staff and visitor parking
- Piccolo Me Café onsite

### Description

Modern high clearance warehouse with motorised glass panel roller door, plus secure tech. space in warehouse. Airconditioned open plan mezzanine office with operable windows to allow fresh air and windows for viewing warehouse area.

Considered one of the best developments in Castle Hill as it is modern, offers good parking on site and unlimited street parking out the front. Easy access to M2 and Norwest Business Park.

| Property Type:              | Industrial                      |
|-----------------------------|---------------------------------|
| Office m <sup>2</sup> :     | 46                              |
| Warehouse m <sup>2</sup> :  | 116                             |
| Total Area m <sup>2</sup> : | 162                             |
| Rent:                       | \$38,718 pa net + O/G + GST     |
| Outgoings pa:               | Payable by tenant               |
| GST                         | All prices are exclusive of GST |
|                             |                                 |
| Parking Spaces:             | 3                               |