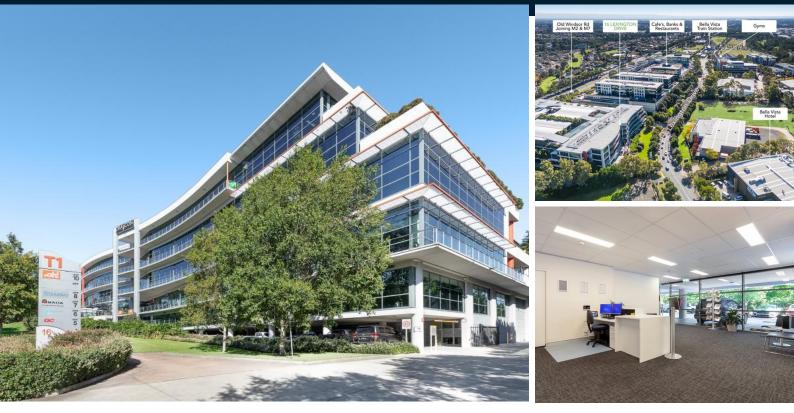

## Unit 6, 16 Lexington Drive, BELLA VISTA 2153

Price Reduced To Sell. 1,262sqm for office, showroom, tech. and industrial users.

- 644sqm GLA mezzanine A/C office
- 618sqm GLA ground A/C office/tech./store
- +314sqm U/C loading/storage/parking area
- Ability change to high-clear. warehouse
- Train, bus, restaurants, cafes & gyms

### Location

Numerous cafes onsite with alfresco seating. Walk to multiple cafes, restaurants, gyms and only 50 metres to the Bella Vista Hotel. Bus stop and train station within walking distance. One street to Old Windsor Road + direct access onto the M2 & M7 Motorways.

### Description

Flexibility for office, showroom, tech. & industrial users. Originally 324sqm A/C mezzanine office - now extended & approved to 644sqm GLA (where the high clearance warehouse was), with stair & lift access. Ability to remove half of this office back to original high clearance warehouse. Ground floor 618sqm GLA, has reception, meeting/training rooms, offices, kitchen/break out area & IT room (all air-conditioned). Large roller door at rear with 314sqm of undercover exclusive use area, for unloading/storage &/or parking. 15 cars out front on title + 7 at rear + 13 additional car spaces currently leased - more car spaces are available for lease.