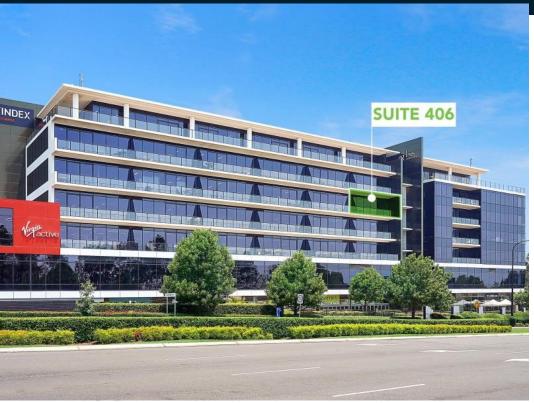

# Suite 406, 2-8 Brookhollow Avenue, NORWEST 2153

3 + 3 Year Investment (5.4% net return) - Rare 9B Education Use Approved + Office

- One of Norwest's best office buildings
- 3 yr lease (exp 28/2/27) + 3 yr option
- Strong rental return \$65,000 + O/G + GST
- Rare 9B approved for education use
- ATLAS/Virgin Gym Building

#### Location

Avoid the traffic being at the entry site of Norwest Business Park where the Virgin Active Gym & Coffee Club café/restaurant is located. Across the road from Rydges Hotel and a quick walk to Serviced Apartments, Norwest train station, bus stop, Marketown Shopping Centre and the Lakeside restaurants.