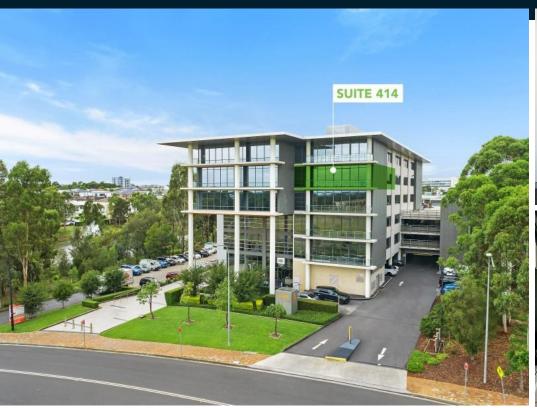

## Suite 414, 5 Celebration Drive, BELLA VISTA 2153

Invest or occupy in 18 months – 1st class office with views + train station across road

- "ALPHA" One of best office developments
- Elevated views, balcony + nice fitout
- Walk to train, bus, cafes, restaurants
- \$41,400 net pa + Outgoings + GST
- Rent increases are greater CPI or 5% pa

#### Location

Situated off Lexington Drive – miss all the traffic with direct access onto Old Windsor Road. Bella Vista train station directly across the road. A range of onsite cafes, restaurants, walk to gyms, banks and medical.

#### Description

Prime elevated position, offering a great outlook and bonus balcony. Great office fitout - entry lobby (can fit reception desk & waiting area if required), 3 offices and meeting room (or 4th office), open plan office area for workstations and enclosed kitchenette.