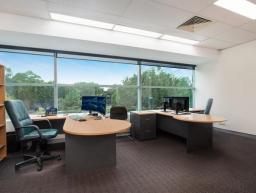

### Description

An office of this size rarely comes up for lease, in arguably's Norwest's best office location —"Norwest Central". Office is open plan with an enclosed kitchenette. With the shape of this office it would be easy and cost effective to create an office or meeting room should you want one. Everything you desire is within walking distance from this office.

Property Type: Office

Total Area m²: 61

Rent: \$28,548 pa + O/G + GST

Outgoings pa: Payable by tenant

GST All prices are exclusive of GST

Parking Spaces: 2

Contact:

David Brae 0478 166 118 david@partnercom.com.au