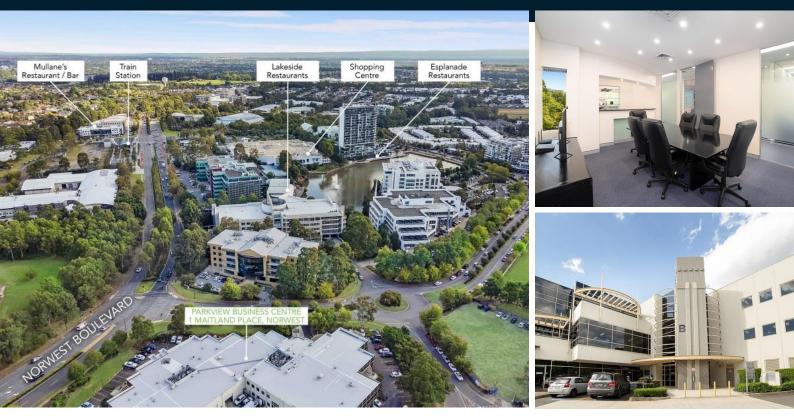

#### Location

Walk to the train station and bus stop. Access just one street off main road Norwest Boulevard, this property is close to all staff amenities you desire. A café on site next to entry lobby, a short walk to Norwest Lakeside Restaurants and Norwest Marketown Shopping Centre. Walk to Virgin Active Gym, Rydge's Hotel and only a street from Castle Hill Golf Club. Designated office car spaces, visitor parking and street parking.

### Description

A corner suite with windows throughout, offering natural light and a leafy outlook. Access the office from the lift or take the steps up to Level 1. First unit off the lift lobby, this office has an entry lobby , meeting room and an impressive boardroom with bar. A combination of offices and open plan area. Leased until 30th June 2025. Keep as investment or occupy when lease ends. Book an inspection now.