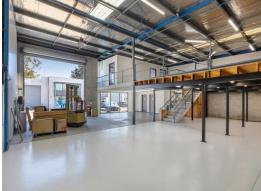

## Unit 21 & 22, 10 Victoria Avenue, Castle Hill 2154

Office/Warehouse/Showroom. 410sqm (Bonus 145sqm Storage mezz.)

- Highly sought after Vic Ave location
- Flexible office/showroom/warehouse
- 105sqm A/C office (Bonus 145sqm mezz)
- 305sqm warehouse + showroom/storage
- Great truck access + container drop off
- Direct access off Victoria Ave, M2 & M7

A generous 305sqm warehouse + technical space/showroom, with 105sqm mezz office + Bonus 145sqm mezz storage with sliding gate for pallets. Freshly painted throughout, carpeted & airconditioned mezzanine offices. Pylon signage at the front of the estate with maximum Victoria Ave exposure.