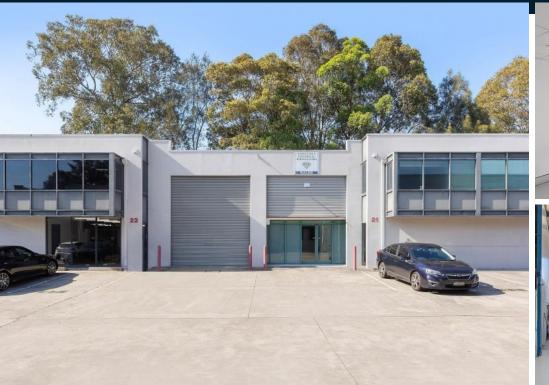

## Unit 21 & 22, 10 Victoria Avenue, Castle Hill 2154

Office/Warehouse/Showroom. 410sqm (Bonus 145sqm Storage mezz.)

- Highly sought after Vic Ave location
- Flexible office/showroom/warehouse
- 105sqm A/C office (Bonus 145sqm mezz)
- 305sqm warehouse + showroom/storage
- Great truck access + container drop off
- Direct access off Victoria Ave, M2 & M7

### Description

A rare commodity, with double width frontage and double roller doors to maximise warehousing/showroom requirements. Perfect for container unloading or simply additional parking out the front.

A generous 305sqm warehouse + technical space/showroom, with 105sqm mezz office + Bonus 145sqm mezz storage with sliding gate for pallets. Freshly painted throughout, carpeted & airconditioned mezzanine offices. Pylon signage at the front of the estate with maximum Victoria Ave exposure.