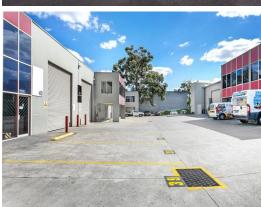

## Unit 41, 7 Salisbury Road, CASTLE HILL 2154

196sqm Office/Warehouse (flexible office/tech/showroom) + Opposite Bunnings

- Great development + opposite Bunnings
- Flexible-office/showroom/warehouse/tech
- 83sqm mezz office windows + A/C
- 113sqm high clearance w/h + storage
- Great truck access + container drop off
- Direct access to Victoria Ave, M2 & M7

## Description

Providing a flexible layout with combined 83sqm office/showroom + 113sqm high clearance warehouse + technical space/storage. Freshly painted & airconditioned mezzanine office with operable windows to allow fresh air into the office. Staff and visitors will benefit from plenty of onsite parking plus street parking out front & convenience being located opposite Bunnings Warehouse & easy walk to Castle Hill Tavern. Great truck access + container drop off/loading.