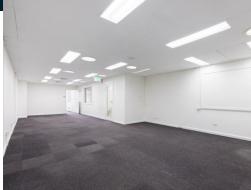

## Description

Providing a flexible layout with combined 83sqm office/showroom + 113sqm high clearance warehouse + technical space/storage. Freshly painted & airconditioned mezzanine office with operable windows to allow fresh air into the office. Staff and visitors will benefit from plenty of onsite parking plus street parking out front & convenience being located opposite Bunnings Warehouse & easy walk to Castle Hill Tavern. Great truck access + container drop off/loading.