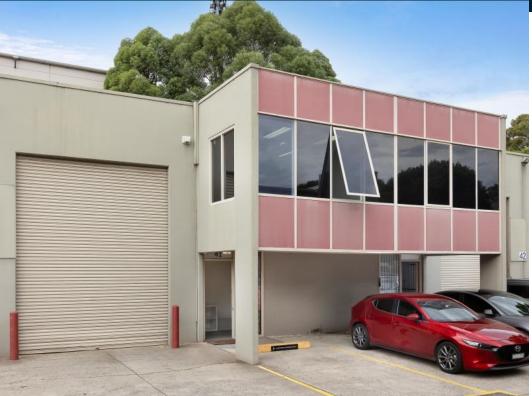

## Unit 41, 7 Salisbury Road, CASTLE HILL 2154

196sqm Office/Warehouse (flexible office/tech/showroom) + Opposite Bunnings

- Great development + opposite Bunnings
- Flexible-office/showroom/warehouse/tech
- 83sqm mezz office windows + A/C
- 113sqm high clearance w/h + storage
- Great truck access + container drop off
- Direct access to Victoria Ave, M2 & M7

## Description

Providing a flexible layout with combined 83sqm office/showroom + 113sqm high clearance warehouse + technical space/storage. Freshly painted & airconditioned mezzanine office with operable windows to allow fresh air into the office. Staff and visitors will benefit from plenty of onsite parking plus street parking out front & convenience being located opposite Bunnings Warehouse & easy walk to Castle Hill Tavern. Great truck access + container drop off/loading.