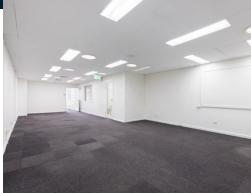

## Description

Providing a flexible layout with combined 83sqm office/showroom + 113sqm high clearance warehouse + technical space/storage. Freshly painted & airconditioned mezzanine office with operable windows to allow fresh air into the office. Staff and visitors will benefit from plenty of onsite parking plus street parking out front & convenience being located opposite Bunnings Warehouse & easy walk to Castle Hill Tavern. Great truck access + container drop off/loading.