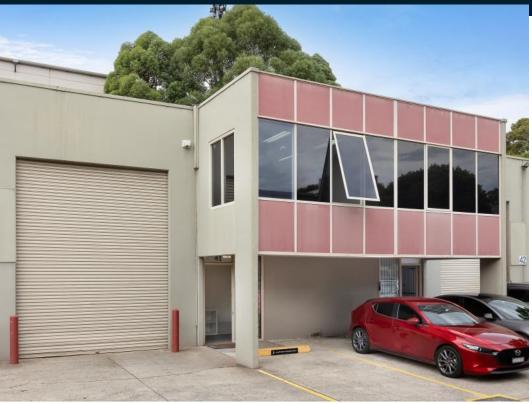

## Unit 41, 7 Salisbury Road, CASTLE HILL 2154

196sqm Office/Warehouse (flexible office/tech/showroom) + Opposite Bunnings

- Great development + opposite Bunnings
- Flexible-office/showroom/warehouse/tech
- 83sqm mezz office windows + A/C
- 113sqm high clearance w/h + storage
- Great truck access + container drop off
- Direct access to Victoria Ave, M2 & M7

## Description

Providing a flexible layout with combined 83sqm office/showroom + 113sqm high clearance warehouse + technical space/storage. Freshly painted & airconditioned mezzanine office with operable windows to allow fresh air into the office. Staff and visitors will benefit from plenty of onsite parking plus street parking out front & convenience being located opposite Bunnings Warehouse & easy walk to Castle Hill Tavern. Great truck access + container drop off/loading.