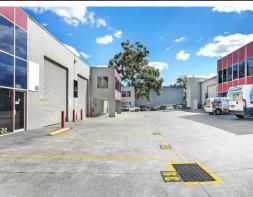

## Unit 41, 7 Salisbury Road, CASTLE HILL 2154

196sqm Office/Warehouse (flexible office/tech/showroom) + Opposite Bunnings

- Great development + opposite Bunnings
- Flexible-office/showroom/warehouse/tech
- 83sqm mezz office windows + A/C
- 113sqm high clearance w/h + storage
- Great truck access + container drop off
- Direct access to Victoria Ave, M2 & M7

## Description

Providing a flexible layout with combined 83sqm office/showroom + 113sqm high clearance warehouse + technical space/storage. Freshly painted & airconditioned mezzanine office with operable windows to allow fresh air into the office. Staff and visitors will benefit from plenty of onsite parking plus street parking out front & convenience being located opposite Bunnings Warehouse & easy walk to Castle Hill Tavern. Great truck access + container drop off/loading.