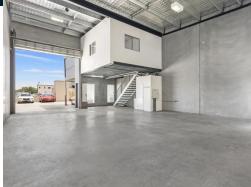

### Description

Well presented high-clearance + clear-span warehouse with motorised glass panel roller door. Freshly painted & airconditioned mezzanine office, with operable windows to let fresh air into the office. Plenty of staff and visitor parking.

Staff and visitors will benefit from the abundance of onsite parking plus street parking out front. Easy truck access onsite and only a few streets from the M2 & M7 motorway.

| Property Type:              | industriai |
|-----------------------------|------------|
| Office m²:                  | 57         |
| Warehouse m²:               | 128        |
| Total Area m <sup>2</sup> : | 185        |