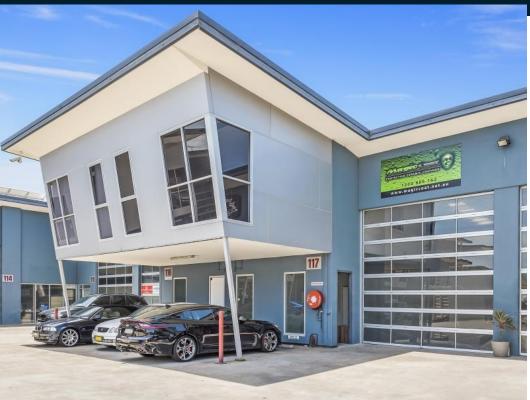

# Unit 117, 7 Hoyle Avenue, CASTLE HILL 2154

### 185sqm Modern High Clearance Warehouse + Prime Position

- Impressive industrial development
- 57sqm office operable windows + A/C
- 128sqm high clearance warehouse
- Piccolo Me Cafe onsite
- Direct access to Victoria Ave, M2 & M7

### Description

Well presented high-clearance + clear-span warehouse with motorised glass panel roller door. Freshly painted & airconditioned mezzanine office, with operable windows to let fresh air into the office. Plenty of staff and visitor parking.

Staff and visitors will benefit from the abundance of onsite parking plus street parking out front. Easy truck access onsite and only a few streets from the M2 & M7 motorway.

| Property Type:              | industriai |
|-----------------------------|------------|
| Office m²:                  | 57         |
| Warehouse m²:               | 128        |
| Total Area m <sup>2</sup> : | 185        |