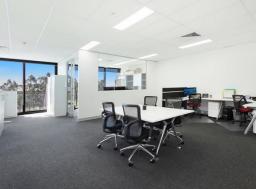

## Suite 310, 2-8 Brookhollow Avenue, NORWEST 2153

Furnished "ATLAS" office suite – nothing to spend, simply move in.

- Fully furnished office
- Boardroom, office & 10 workstations
- Nothing to spend, simply move in
- 126sqm + balcony + 5 car spaces
- Café, Business Lounge & Virgin Gym

### Description

Fully furnished modern office suite – nothing to spend. Simply bring your computers, staff and start working. Save conservatively \$80K in fit out costs. Elevated views, plus a balcony to take time out on and let fresh air into the office. Call now to inspect!