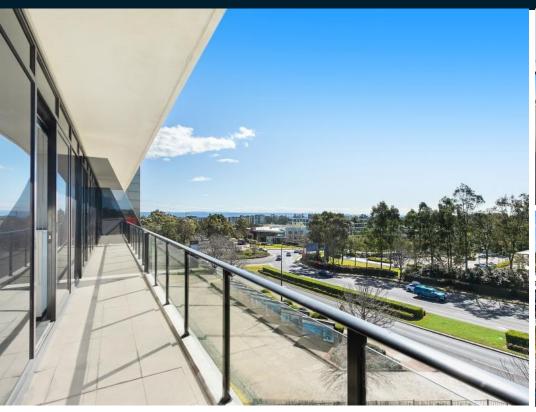

## Suite 310, 2-8 Brookhollow Avenue, NORWEST 2153

Furnished "ATLAS" office suite – nothing to spend, simply move in.

- Fully furnished office
- Boardroom, office & 10 workstations
- Nothing to spend, simply move in
- 126sqm + balcony + 5 car spaces
- Café, Business Lounge & Virgin Gym

### Description

Fully furnished modern office suite – nothing to spend. Simply bring your computers, staff and start working. Save conservatively \$80K in fit out costs. Elevated views, plus a balcony to take time out on and let fresh air into the office. Call now to inspect!