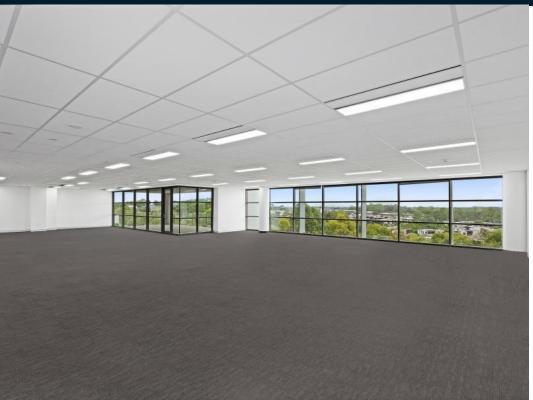

## Description

This office is directly off the lift lobby, making it easy for clients to find you. Floor to ceiling performance windows and a huge exclusive undercover balcony (great for staff breakout area and informal meetings). Tailor the office to suit your requirements and be efficient with your space (fitout assistance is available) Inspect now and enjoy the benefits of "BURBANK".

| Property Type:  | Office                          |
|-----------------|---------------------------------|
| Total Area m²:  | 691                             |
| Rent:           | Contact Agent                   |
| Outgoings pa:   | Payable by tenant               |
| GST             | All prices are exclusive of GST |
| Parking Spaces: | 27                              |