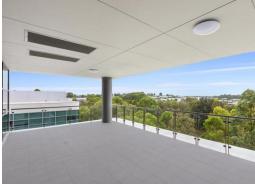

## Description

This office is directly off the lift lobby, making it easy for clients to find you. Floor to ceiling performance windows and a huge exclusive undercover balcony (great for staff breakout area and informal meetings). Tailor the office to suit your requirements and be efficient with your space (fitout assistance is available) Inspect now and enjoy the benefits of "BURBANK".