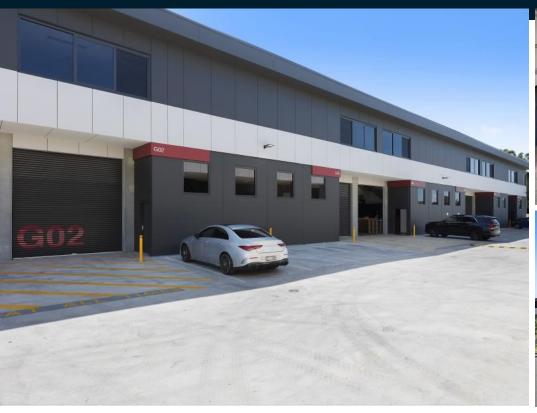

## Unit G02, 5 Money Close, ROUSE HILL 2155

### 275sqm Brand New Warehouse + Massive 9m Clearance!

- Impressive + Brand new development!
- 215sqm warehouse + 60sqm A/C office
- Massive 9 metre height clearance!
- Plenty staff + visitor parking
- Onsite café + moments to M2/M7

### Description

Located in a brand new, high quality development delivered by Total Constructions (builders of The Rouse Hill Town Centre). 215sqm ground floor warehouse (massive 9m high clearance!) and 60sqm airconditioned office. Wide driveways, plenty of staff & visitor parking, 24/7 security camera monitoring, motorised roller door + 3 phase power. This one ticks all the boxes and will be in high demand!