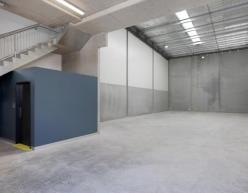

### 275sqm Brand New Warehouse + Massive 9m Clearance!

- Impressive + Brand new development!
- 215sqm warehouse + 60sqm A/C office
- Massive 9 metre height clearance!
- Plenty staff + visitor parking
- Onsite café + moments to M2/M7

### Description

Located in a brand new, high quality development delivered by Total Constructions (builders of The Rouse Hill Town Centre). 215sqm ground floor warehouse (massive 9m high clearance!) and 60sqm airconditioned office. Wide driveways, plenty of staff & visitor parking, 24/7 security camera monitoring, motorised roller door + 3 phase power. This one ticks all the boxes and will be in high demand!