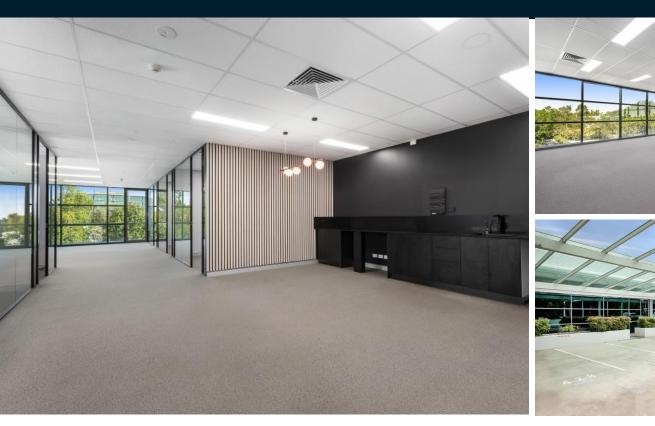

### Description

Impressive top floor corner office, with 3 perimeter walls of full height glass offering outlook & lots natural light. Use for office, showroom, medical or training/educational with 7 days access.

This property allows you to drive to the front door with dedicated parking directly out front, making it easy for visiting clients. Boardroom, 3 glass offices & 4th office or smaller meeting room, open plan office area and great kitchen/staff breakout area. Book an inspection now !