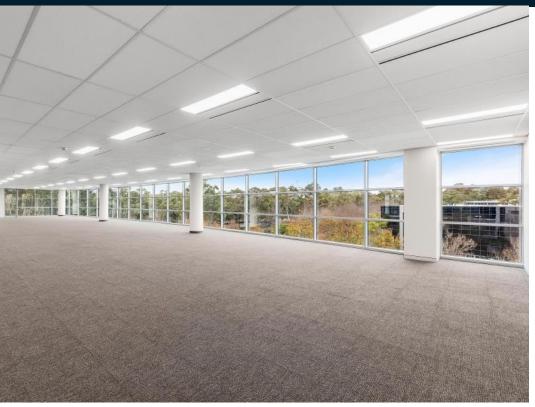

## Description

Directly off the lift lobby, this open plan refurnished office (assistance with tailored fitouts available), offers a pleasant green outlook and has a huge undercover exclusive balcony – great for staff time out or informal meetings. If you want a quality building that is well looked after and can walk to everything you need then look no further.