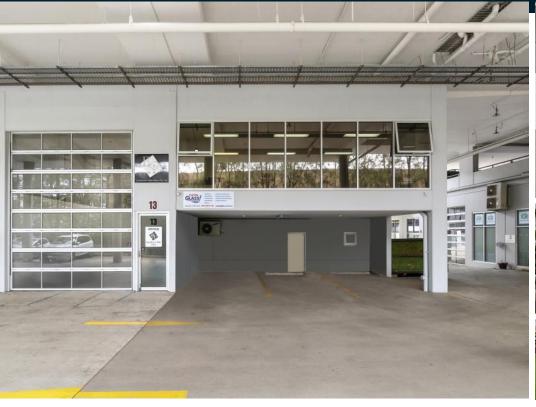

### 181sqm - Modern High Clearance Warehouse + Undercover Loading & Parking

- Impressive Industrial Development
- 50sqm office operable windows + A/C
- 131sqm high clearance warehouse
- Undercover loading and parking
- Direct access to Victoria Ave, M2 & M7

#### Description

Well presented high-clearance + clear-span warehouse with motorised glass panel roller door. Freshly painted & airconditioned mezzanine office, with operable windows to let fresh air into the office. Undercover loading & parking.

Staff and visitors will benefit from the abundance of onsite parking plus street parking out front. Easy truck access onsite and only a few streets from the M2 & M7 motorway.

| Property Type:              | Industrial                      |
|-----------------------------|---------------------------------|
| Office m²:                  | 50                              |
| Warehouse m²:               | 131                             |
| Total Area m <sup>2</sup> : | 181                             |
| Rent:                       | \$43,418 + O/G + GST            |
| Outgoings pa:               | Payable by tenant               |
| GST                         | All prices are exclusive of GST |
| Parking Spaces:             | 4                               |
| Contact:                    |                                 |