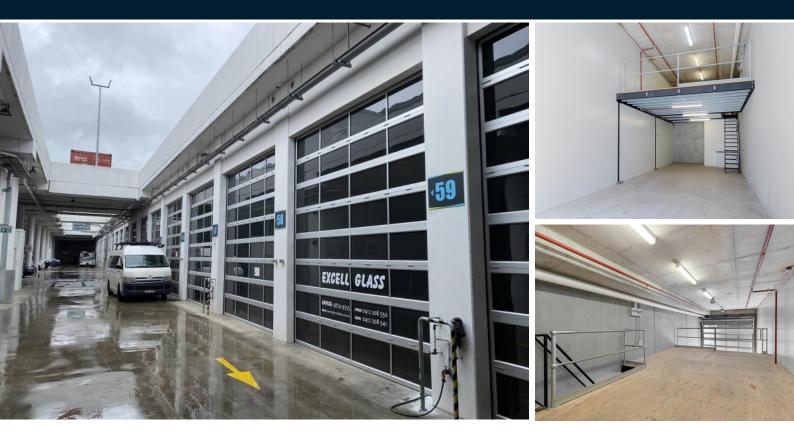

# Unit 59, 14 Loyalty Road, NORTH ROCKS 2151 CHEAP RENT - 88SQM - NO BOND, NO OUTGOINGS, MONTHLY LEASE TERMS

- The best complex in North Rocks
- 56sqm high clearance warehouse
- 32sqm mezzanine
- No bond & monthly lease terms
- Workshop, tradies unit or storage

# Description

Great cost effective 88m2 workshop or tradesman's unit. 56m2 modern high clearance warehouse with motorised glass panel roller door + 3 phase power & 32m2 mezzanine. Undercover loading, container drop off provisions and concrete ceiling to keep stock cool all year round.