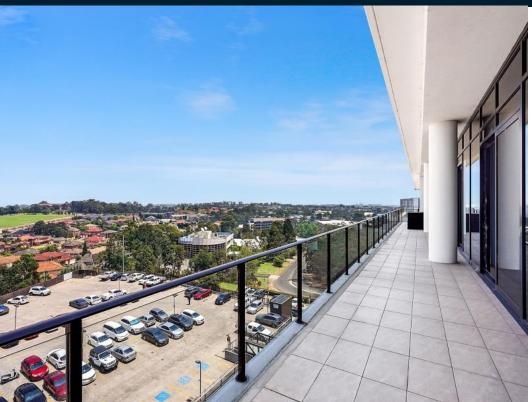

## Suite 610, 2-8 Brookhollow Avenue, NORWEST 2153

"ATLAS" – The top floor – Great district views & great fitout

- 80sqm fitted office + Balcony
- Top floor unit great views
- Virgin Active Gym / Pool onsite
- Café onsite
- Walk to train, shops & restaurants

### Description

The top floor of Norwest's premier office building "ATLAS", with high ceilings and fantastic district views. Sliding door onto a large balcony – great for entertaining or staff breakout area. A functional office layout - comprising of a smart entry foyer, meeting room (or 3rd office) and two full height glass offices. Currently there are 4 workstations in the open plan area (work stations + other furniture could remain).