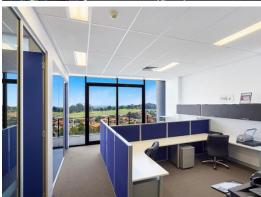

### Description

The top floor of Norwest's premier office building "ATLAS", with high ceilings and fantastic district views. Sliding door onto a large balcony – great for entertaining or staff breakout area. A functional office layout - comprising of a smart entry foyer, meeting room (or 3rd office) and two full height glass offices. Currently there are 4 workstations in the open plan area (work stations + other furniture could remain).